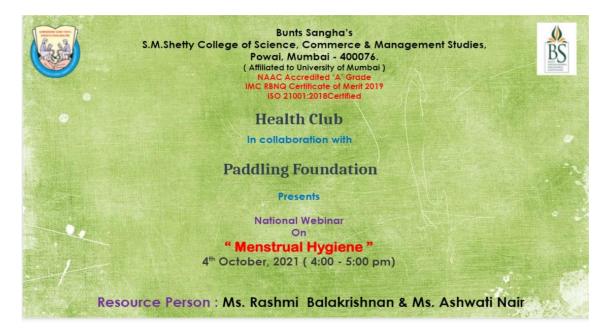

#### Minutes of the meeting

Date: 30/10/2021

Time: 4:00 p.m

Mode: Whatsapp Call

Following things were discussed in the meeting:-

It was decided that the Health Club of college will organize a program on Menstrual Hygiene in collaboration with the Paddling foundation on 4th October, 2021. The session will start at 4:00 pm over Zoom. The session is open for all the citizens.

#### Report

Organized by: Health Club in collaboration with Paddling Foundation.

**Event Topic**: Disseminating the message of menstruation & How to use art as a medium to help menstruators and non-menstruators to view this process from a positive lens

Date: (Monday) 4th October, 2021

**Timing**: 4:00 pm onwards

Venue: Zoom

Scope: Students

Resource Person: Ms. Rashmi Balakrishnan & Ms. Ashwati Nair (Paddling Foundation)

**Total Count:** 52 - 34 Females & 18 Males.