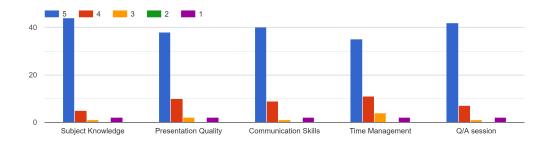

#### S.M.Shetty College of Science, Commerce & Management Studies, Powai. Permanently Affiliated to University of Mumbai.

#### NAAC ACCREDITED 'A' GRADE ISO 21001:2018 CERTIFIED IMC RBNQ CERTIFICATE OF MERIT 2019

How relevant and helpful do you think the session was?

52 responses

How satisfied were you with the key note speaker?