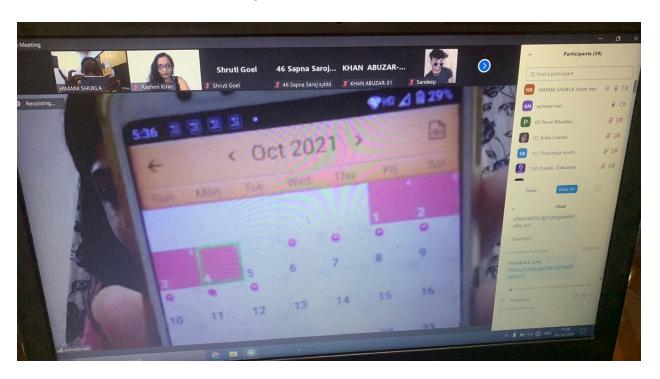

#### Highlights:

The webinar started with a welcome address by Asst.Prof.Himani Shukla about the event. both the resource person were introduced by Ms. Kinjal Shetty student member of FYBSc.IT. The event covered topics like how menstrual occurs, use of sanitary napkins, tampons, menstrual cups & their differentiation. Application available in the market to track the periods date & time. Resource person received more than 50 questions from the students & were answered satisfactorily. Students demanded to keep more such sessions for their benefit. The event was concluded with the vote of thanks given by Asst.Prof. Utkarsh Kapadia (Member of Health Club). The entire technical part was handled by Asst.Prof. Vinay Vilas Shahapurkar (Member of Health Club).