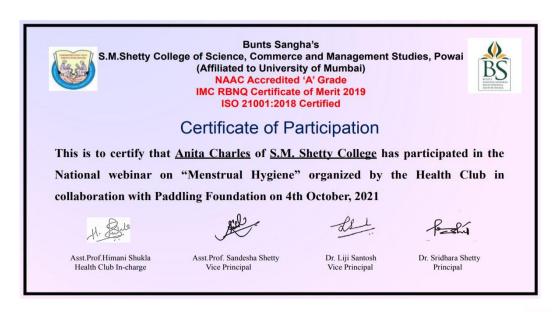

#### **Certificate**

S.M.Shetty College of Science, Commerce & Management Studies, Powai.

Permanently Affiliated to University of Mumbai.

NAAC ACCREDITED 'A' GRADE

ISO 21001:2018 CERTIFIED

IMC RBNQ CERTIFICATE OF MERIT 2019